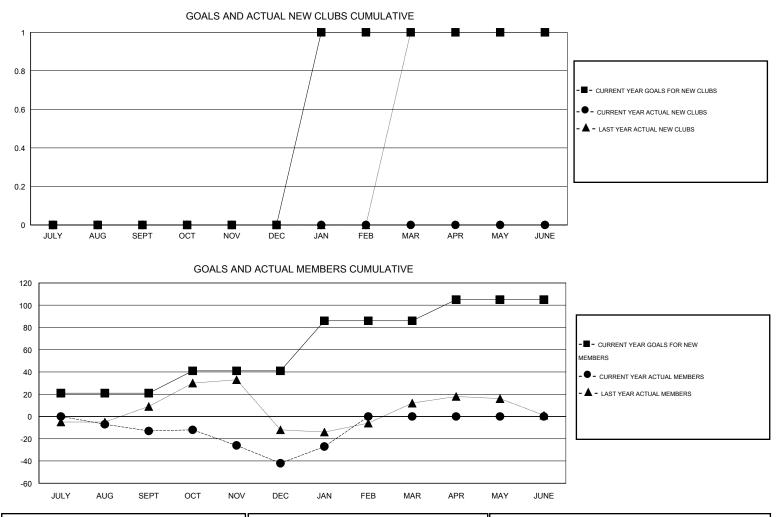

## LOCATION NEW JERSEY

GMT CA 1

| Clubs                 |                  |           |                  |                  | Members               |                    |                                     |                    |                  |
|-----------------------|------------------|-----------|------------------|------------------|-----------------------|--------------------|-------------------------------------|--------------------|------------------|
| RESULTS FOR 2015-2016 |                  |           |                  |                  | RESULTS FOR 2015-2016 |                    |                                     |                    |                  |
| QUARTER               | NEW CLUB<br>GOAL | NEW CLUBS | DROPPED<br>CLUBS | NET<br>GAIN/LOSS | QUARTER               | NEW MEMBER<br>GOAL | CHARTER AND<br>NEW MEMBERS<br>ADDED | DROPPED<br>MEMBERS | NET<br>GAIN/LOSS |
| JULY/AUG/SEPT         | 0                | 0         | 0                | 0                | JULY/AUG/SEPT         | 21                 | 41                                  | 54                 | -13              |
| OCT/NOV/DEC           | 0                | 0         | 0                | 0                | OCT/NOV/DEC           | 20                 | 22                                  | 51                 | -29              |
| JAN/FEB/MAR           | 1                | 0         | 0                | 0                | JAN/FEB/MAR           | 45                 | 18                                  | 3                  | 15               |
| APR/MAY/JUNE          | 0                | 0         | 0                | 0                | APR/MAY/JUNE          | 19                 | 0                                   | 0                  | 0                |